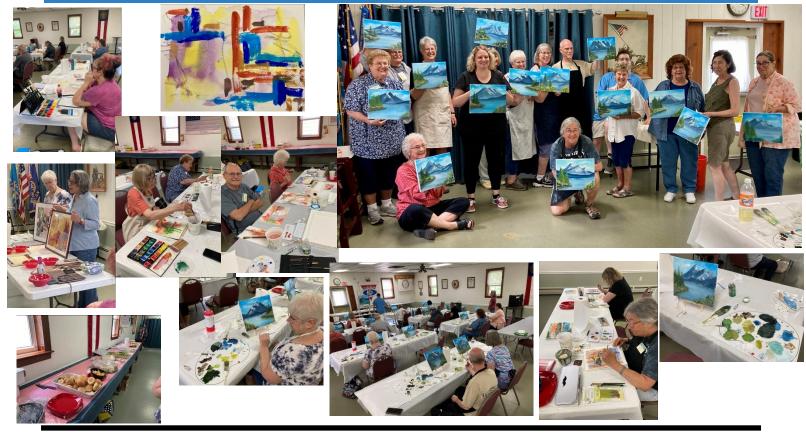

## From the President's Pen

Hello Fellow Creatives ! This is a very abbreviated newsletter!

The Artist Workshop held on June 22nd was so much fun and we really learned a lot! The American Legion Post 131 in Belvidere was a great location for a workshop too. We hope that all the afternoon participants will bring their Peaceful River oil painting tomorrow so they can be hung in the hallway along with the <u>Man & Nature Exhibit</u> Artwork drop off 6/29, 10-12pm.

### June 22nd Artist Workshop Day with Aida Birritteri & Chris Severn: