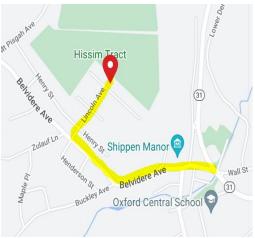

Where: Peggy Niece's house, 19 Scranton Pkwy, Oxford, NJ

When: <u>Saturday 7/27/22, 1-4pm</u>

Page 2

Who: Members (this includes program presenters) & family only.

**Directions**: Coming from the South, Take Rt 31 North from Washington. At the light in Oxford, bear left to travel in front of the shops. Continue up the hill (Belvidere Ave) past Shippen Manor. Bear right around the curve and take the 1st right (Lincoln Ave). At the T intersection with Scranton Parkway continue straight to park beside Peggy's house (19 Scranton Parkway) which is a gray cape code style house. Those coming from North, take Rt 46 to Rt 31 South in Buttzville. At the 1st traffic light, turn right and continue past the shops and continue up the hill past Shippen Manor. Turn right onto Lincoln. Peggy's house is straight ahead at the T intersection with Scranton Pkwy. Call Peggy at 908-453-2901 if you have questions.